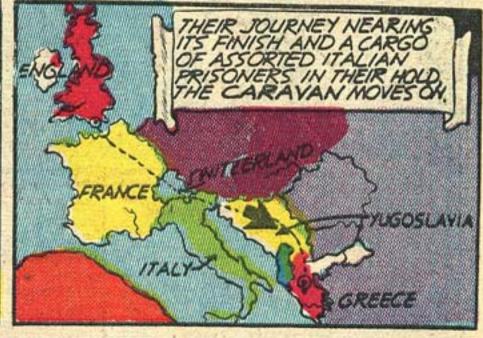

FEET!

LAND OF CALIFORNIA!

TWO ITALIAN SPIES WAY-LAID LOOP LOGAN AND TOGGED HIM - BOUND AND WEIGHTED-INTO THE WATERS OF THE NILE.. BUT LOGAN'S FAITHFUL SERVANT, CLATRA, DOVE TO LIE RESCUE.. NOW, JUST AS THE SPIES ARE ABOUT TO TAKE OFF IN THEIR SEAPLANE, LOOP AND CLATRA APPROACH THROUGH THE WATER!